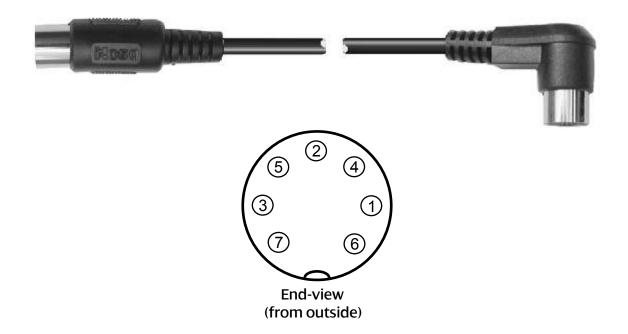

## MP-1 Controller Cable Right-angle 7-pin DIN to 7-pin DIN

| Pin 1:                 | $\Rightarrow$     | Pin 1                            |
|------------------------|-------------------|----------------------------------|
| Pin 2: Bare Drain wire | $\Rightarrow$     | Pin 2 Not a traditional "shield" |
| Pin 3:                 | $\Longrightarrow$ | Pin 3                            |
| Pin 4: Blue            | $\Rightarrow$     | Pin 4                            |
| Pin 5: Orange          | $\Rightarrow$     | Pin 5                            |
| Pin 6: Violet          | $\Rightarrow$     | Pin 6                            |
| Pin 7: Black           | $\Longrightarrow$ | Pin 7                            |

The MID-725 Bulk feature two standard 7-pin DIN connectors (270 degrees), one of which is straight, and one of which is right angle, connected as shown above.

NOTE: this is not a MIDI cable.