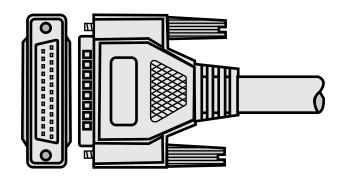

## **DTM-800 SERIES**

Balanced Snake, DB25 to 8 x XLR3M

XLR PIN 1 = Ground XLR PIN 2 = Positive XLR PIN 3 = Negative

25-pin male plug (also called a "D-Sub") wired-out to 8 XLR Male connectors, for output connections to balanced XLR inputs on audio mixers inputs on audio mixers.