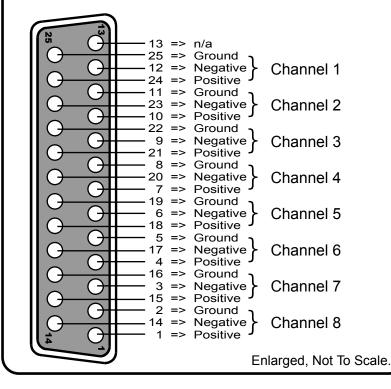

## **Pinout Diagram**

NOTE: this view is from the "INSIDE" of the Multi-pin (D-Sub) connector. It depicts the view as seen from the solder terminals. The MALE pins are on the other side. This is essentially a "Mirror" view.

XLR PIN 1 = Ground XLR PIN 2 = Positive XLR PIN 3 = Negative

25-pin male plug (also called a "D-Sub") wired-out to 8 XLR Male connectors, for output connections to balanced XLR inputs on audio mixers inputs on audio mixers.