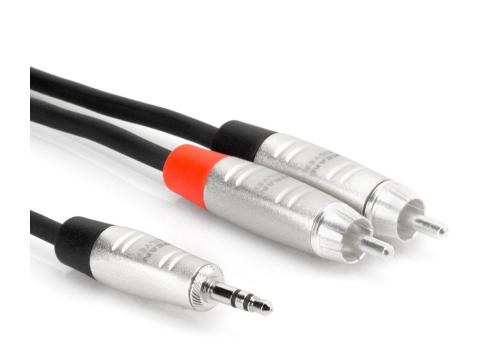

## **Pro Stereo Breakout HMR-000Y**

## **Specifications**

Series HMR-000Y **Lengths** 3, 6, 10 ft

Single Connector REAN 3.5 mm TRS **Dual Connectors** REAN RCA

Conductors 24 AWG OFC **Shield** 90% OFC Spiral

Conductor DC Resistance  $\leq 80 \text{ m}\Omega/\text{m} - 20^{\circ}\text{C}$ 